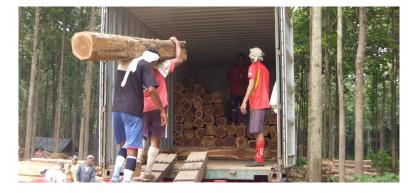

### TEAK BEAMS and logs

Shipping sustainable teak logs at our farm in Quevedo.

Cutting teak wood to different sizes.

AMAZON GOLD

Workshop in Pifo Ecuador under ecologic Bamboo roof and palm trees.

Production of custom designed tables.