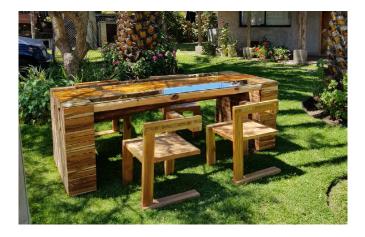

#### For in and outdoors.

4-seat teak dining room.

### RUSTIC TABLES

TWIN BUTTERFLIES

| WAY OF **TRUNKS** | teak table