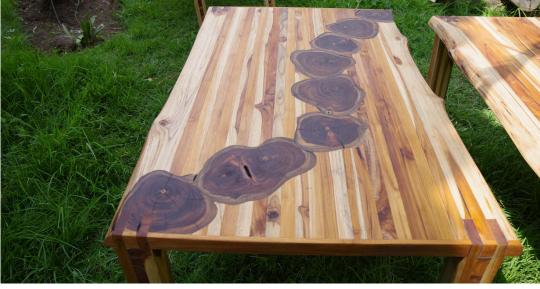

### **BOARDS** FOR DOORS & TABLES

| WOOD FINISHED In various shades

#### For in and outdoors.

4-seat teak dining room.