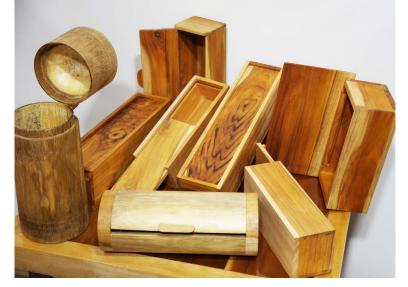

# ROCKING CHAIRS

Teak and bamboo boxes according to your design and measurements for luxury articles like watches, phones, knifes, food, wines, whiskey, etc.

### LUXURY teak and bamboo BOXES