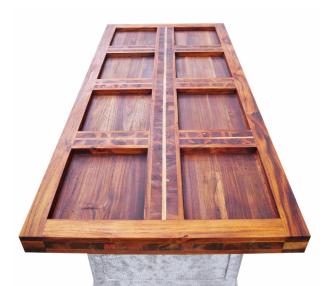

glued to customers measurments.





Crosslayed Beams with teakwood, bamboo, balsa wood.



Beams cross laminated in combination with bamboo and balsa wood.

8 | SUSTAINABLE **WOOD** 



# TEAK BOARDS, Cross laminated beams and glued teak boards





PANELS OF WOOD

For walls, floors or unique decorative spaces.



CROSS **WOVEN** teak panel



CROSS**BEAMS** teak panel

### PANELS OF WOOD





#### CROSS **FLOWER** teak panel

#### | RECT**ANGLES** | teak panel





DARK **& LIGHT** teak squares teak panel

### PANELS OF WOOD



SQUARE **TRUNKS** teak panel



TEAK **ANGLES** panel

SQUARE **TEAK** 

beams panel



TEAK **BEAMS** panel PYRAMID MODULES teak panel





WOVEN **TEAK** wood panel



### PANELS OF WOOD



ZIG - **ZAG** teak panel



12 | SUSTAINABLE WOOD

AMAZON GOLD











### **BOARDS** FOR DOORS & TABLES







| WOOD FINISHED In various shades

#### For in and outdoors.





4-seat teak dining room.



### Country TEAK furniture



AMAZON GOLD





MINI **TRUNK** slice teak table



MEDIUM **TRUNK** slice teak table

AMAZON GOLD

### RUSTIC TABLES





TWIN BUTTERFLIES

| WAY OF **TRUNKS** | teak table



### CHAIRS



◀ 3-legged teak chair - cross laminated.



3-legged teak chair.

# ROCKING CHAIRS









Teak and bamboo boxes according to your design and measurements for luxury articles like watches, phones, knifes, food, wines, whiskey, etc.



### LUXURY teak and bamboo BOXES





#### **OFFICES AND FACTORY:**

PHONE: +593 2 2381964 HANDY: +593 9 99552911 EMAIL: gerencia@biolcom.com ADDRESS: Francisco de Orellana 805 y Portugal, POSTAL CODE: 1701