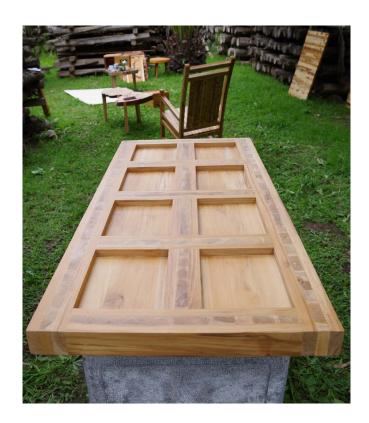

osslayed Beams with teakwood, bamboo, balsa wood.



Beams cross laminated in combination with bamboo and balsa wood.

8 | SUSTAINABLE **WOOD** 



# TEAK BOARDS, Cross laminated beams and glued teak boards





PANELS OF WOOD

For walls, floors or unique decorative spaces.



CROSS **WOVEN** teak panel



CROSS**BEAMS** teak panel

### PANELS OF WOOD





#### CROSS **FLOWER** teak panel

#### | RECT**ANGLES** | teak panel





DARK **& LIGHT** teak squares teak panel

### PANELS OF WOOD



SQUARE **TRUNKS** teak panel



TEAK **ANGLES** panel

SQUARE **TEAK** 

beams panel



TEAK **BEAMS** panel PYRAMID MODULES teak panel





WOVEN **TEAK** wood panel



### PANELS OF WOOD



ZIG - **ZAG** teak panel



12 | SUSTAINABLE WOOD

AMAZON GOLD











### **BOARDS** FOR DOORS & TABLES







| WOOD FINISHED In various shades

#### For in and outdoors.





4-seat teak dining room.



### Country TEAK furniture



AMAZON GOLD





MINI **TRUNK** slice teak table



MEDIUM **TRUNK** slice teak table

AMAZON GOLD

### RUSTIC TABLES





TWIN BUTTERFLIES

| WAY OF **TRUNKS** | teak table



### CHAIRS



◀ 3-legged teak chair - cross laminated.



3-legged teak chair.

# ROCKING CHAIRS









Teak and bamboo boxes according to your design and measurements for luxury articles like watches, phones, knifes, food, wines, whiskey, etc.



### LUXURY teak and bamboo BOXES





#### **OFFICES AND FACTORY:**

PHONE: +593 2 2381964 HANDY: +593 9 99552911 EMAIL: gerencia@biolcom.com ADDRESS: Francisco de Orellana 805 y Portugal, POSTAL CODE: 170175 Pifo - Ecuador www.teakfarmecuador.c