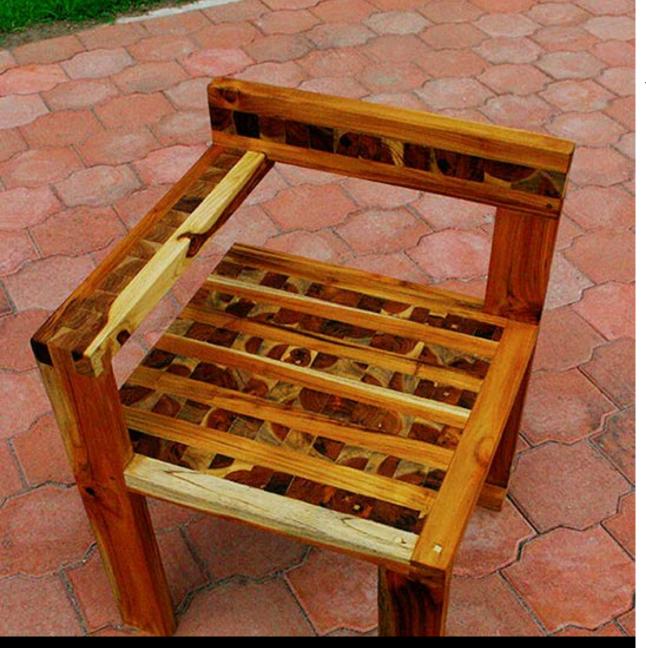

AMS** teak panel

### PANELS OF WOOD





#### CROSS **FLOWER** teak panel

#### | RECT**ANGLES** | teak panel





DARK **& LIGHT** teak squares teak panel

### PANELS OF WOOD



SQUARE **TRUNKS** teak panel



TEAK **ANGLES** panel

SQUARE **TEAK** 

beams panel



TEAK **BEAMS** panel PYRAMID MODULES teak panel





WOVEN **TEAK** wood panel



### PANELS OF WOOD



ZIG - **ZAG** teak panel



12 | SUSTAINABLE WOOD

AMAZON GOLD











### **BOARDS** FOR DOORS & TABLES







| WOOD FINISHED In various shades

#### For in and outdoors.





4-seat teak dining room.



### Country TEAK furniture



AMAZON GOLD





MINI **TRUNK** slice teak table



MEDIUM **TRUNK** slice teak table

AMAZON GOLD

### RUSTIC TABLES





TWIN BUTTERFLIES

| WAY OF **TRUNKS** | teak table



### CHAIRS



◀ 3-legged teak chair - cross laminated.



3-legged teak chair.

# ROCKING CHAIRS









Teak and bamboo boxes according to your design and measurements for luxury articles like watches, phones, knifes, food, wines, whiskey, etc.



### LUXURY teak and bamboo BOXES





#### **OFFICES AND FACTORY:**

PHONE: +593 2 2381964 HANDY: +593 9 99552911 EMAIL: gerencia@biolcom.com ADDRESS: Francisco de Orellana 805 y Portugal, POSTAL CODE: 170175 Pifo - Ecuador www.teakfarmecuador.com