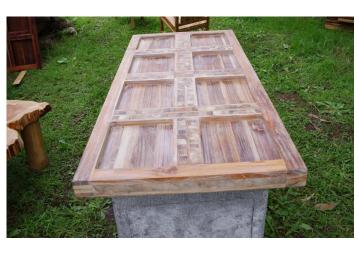

s glued to customers measurments.





Crosslayed Beams with teakwood, bamboo, balsa wood.



Beams cross laminated in combination with bamboo and balsa wood.

8 | SUSTAINABLE **WOOD** 



# TEAK BOARDS, Cross laminated beams and glued teak boards





PANELS OF WOOD

For walls, floors or unique decorative spaces.



CROSS **WOVEN** teak panel



CROSS**BEAMS** teak panel

### PANELS OF WOOD





#### CROSS **FLOWER** teak panel

#### | RECT**ANGLES** | teak panel





DARK **& LIGHT** teak squares teak panel

### PANELS OF WOOD



SQUARE **TRUNKS** teak panel



TEAK **ANGLES** panel

SQUARE **TEAK** 

beams panel



TEAK **BEAMS** panel PYRAMID MODULES teak panel





WOVEN **TEAK** wood panel



### PANELS OF WOOD



ZIG - **ZAG** teak panel



12 | SUSTAINABLE WOOD

AMAZON GOLD











### **BOARDS** FOR DOORS & TABLES







| WOOD FINISHED In various shades

#### For in and outdoors.





4-seat teak dining room.



### Country TEAK furniture



AMAZON GOLD





MINI **TRUNK** slice teak table



MEDIUM **TRUNK** slice teak table

AMAZON GOLD

### RUSTIC TABLES





TWIN BUTTERFLIES

| WAY OF **TRUNKS** | teak table



### CHAIRS



◀ 3-legged teak chair - cross laminated.



3-legged teak chair.

# ROCKING CHAIRS









Teak and bamboo boxes according to your design and measurements for luxury articles like watches, phones, knifes, food, wines, whiskey, etc.



### LUXURY teak and bamboo BOXES





#### **OFFICES AND FACTORY:**

PHONE: +593 2 2381964 HANDY: +593 9 99552911 EMAIL: gerencia@biolcom.com ADDRESS: Francisco de Orellana 805 y Portugal, POSTAL CODE: 17