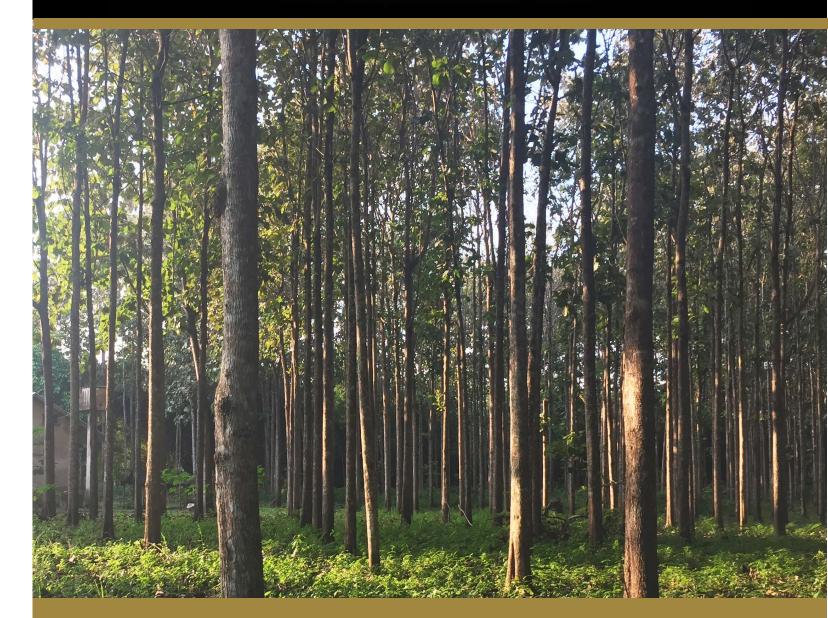

# The wooden's WORLD

We have **two tropical forests** located near Quevedo – Ecuador, 25 and 30 years old, where teak, bamboo, fustic, other hardwoods and medicinal trees grow. Nature converts CO2 **into oxygen,** providing fresh air to the environment which makes us a negative emission company.

#### FARM 1

80 hectars of land 30 years old teak trees in 45 hectars, rest other trees.

#### FARM 2

60 hectars + of land 26 years old Teak in 40 ha, rest other spices as fustic and other hardwoods and medicinal trees.