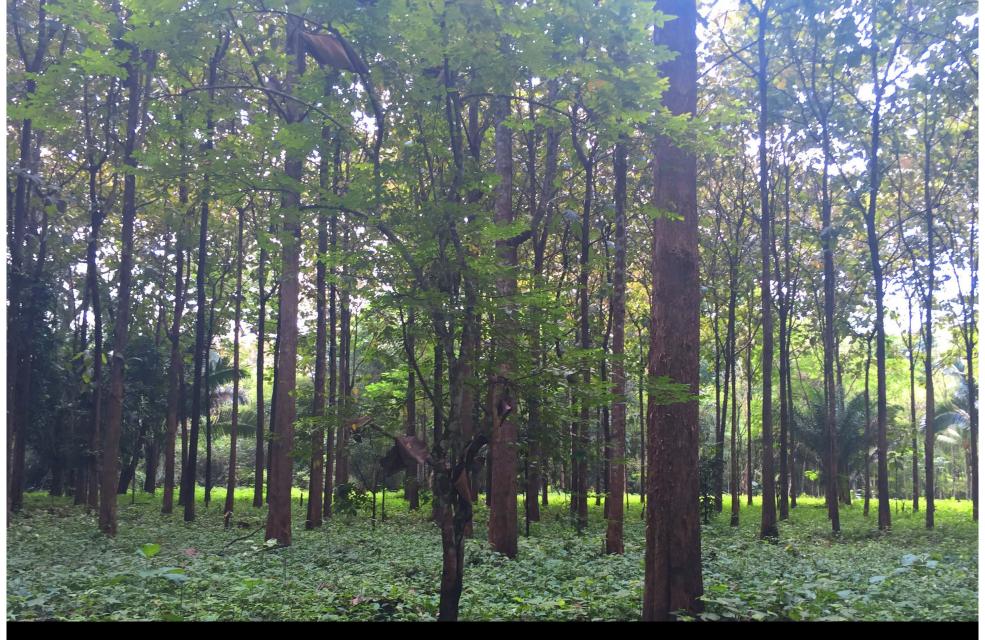

# The wooden's WORLD

We have **two tropical forests** located near Quevedo – Ecuador, 25 and 30 years old, where teak, bamboo, fustic, other hardwoods and medicinal trees grow. Nature converts CO2 **into oxygen,** providing fresh air to the environment which makes us a negative emission company.

Teak wood stands out for its properties when used outdoors, especially for its **natural durability**. It is currently one of the best known tropical woods in the market and has many uses, as ship building, **house construction** and **outdoor** and **indoor furniture**, **decks** and **balconies**.

Teak is the queen of the woods for its magnificent natural durability and dimensional stability. It has an antiseptic resin that makes it **resistant to attacks** by various organisms, as termites or fungi.

It also has a natural oil that makes it **waterproof and resistant** to extreme weather conditions, so it is perfect for outdoor use for decks yachts, etc.

**Near the Equator** the climatic and natural conditions in our farms are perfect for **growing trees.** 