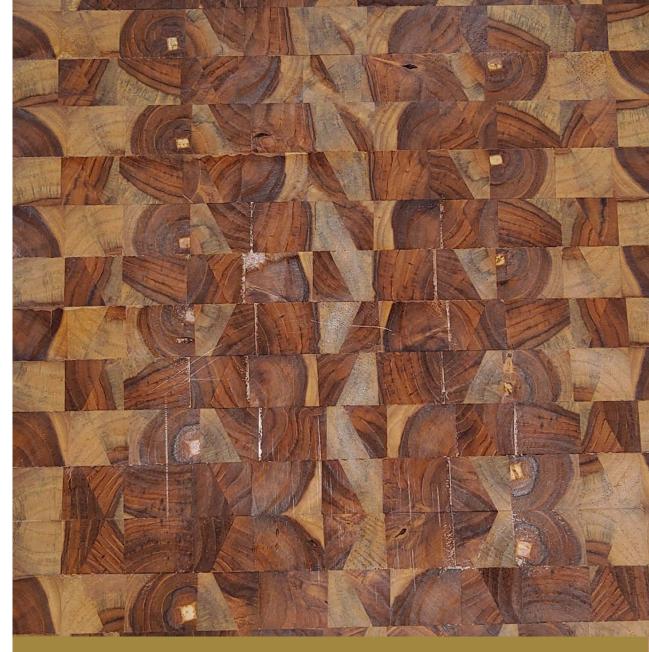

# TEAK BOARDS, Cross laminated beams and glued teak boards

PANELS OF WOOD

For walls, floors or unique decorative spaces.

CROSS **WOVEN** teak panel

CROSS**BEAMS** teak panel

### PANELS OF WOOD

SQUARE **TRUNKS** teak panel

TEAK **ANGLES** panel

SQUARE **TEAK** 

beams panel

TEAK **BEAMS** panel PYRAMID MODULES teak panel

WOVEN **TEAK** wood panel