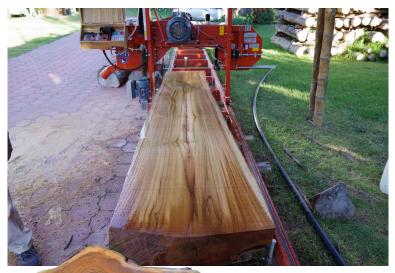

### TEAK BEAMS and logs

Shipping sustainable teak logs at our farm in Quevedo.

Cutting teak wood to different sizes.

AMAZON GOLD

Workshop in Pifo Ecuador under ecologic Bamboo roof and palm trees.

Production of custom designed tables.

### For tables, desks, kitchen tables, decks and yacht construction

Teak boards glued to customers measurments.

Crosslayed Beams with teakwood, bamboo, balsa wood.

Beams cross laminated in combination with bamboo and balsa wood.