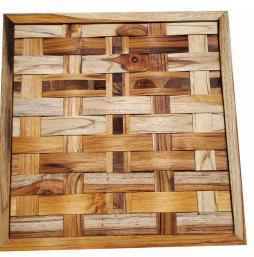

# TEAK BOARDS, Cross laminated beams and glued teak boards

PANELS OF WOOD

For walls, floors or unique decorative spaces.

CROSS **WOVEN** teak panel

CROSS**BEAMS** teak panel

### PANELS OF WOOD

SQUARE **TRUNKS** teak panel

TEAK **ANGLES** panel

SQUARE **TEAK** 

beams panel

TEAK **BEAMS** panel PYRAMID MODULES teak panel

WOVEN **TEAK** wood panel