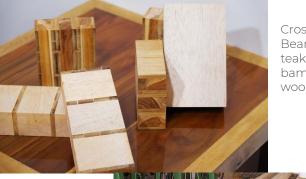

### For tables, desks, kitchen tables, decks and yacht construction

Teak boards glued to customers measurments.

Crosslayed Beams with teakwood, bamboo, balsa wood.

Beams cross laminated in combination with bamboo and balsa wood.

# TEAK BOARDS, Cross laminated beams and glued teak boards

PANELS OF WOOD

For walls, floors or unique decorative spaces.

CROSS **WOVEN** teak panel

CROSS**BEAMS** teak panel