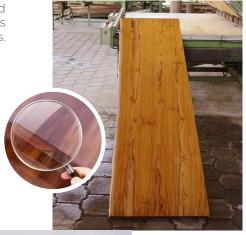

### For tables, desks, kitchen tables, decks and yacht construction

Teak boards glued to customers measurments.

Crosslayed Beams with teakwood, bamboo, balsa wood.

Beams cross laminated in combination with bamboo and balsa wood.

# TEAK BOARDS, Cross laminated beams and glued teak boards

PANELS OF WOOD

For walls, floors or unique decorative spaces.

CROSS **WOVEN** teak panel

CROSS**BEAMS** teak panel