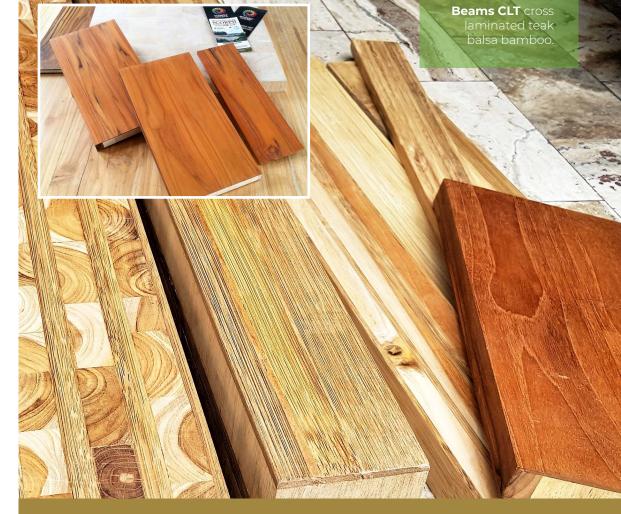

### For tables, desks, kitchen tables, decks and yacht construction

Teak boards glued to customers measurments.

Crosslayed Beams with teakwood, bamboo, balsa wood.

Beams cross laminated in combination with bamboo and balsa wood.

# TEAK BOARDS, Cross laminated beams and glued teak boards

PANELS OF WOOD

For walls, floors or unique decorative spaces.

CROSS **WOVEN** teak panel

CROSS**BEAMS** teak panel