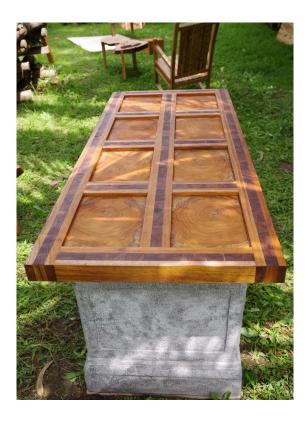

### **BOARDS** FOR DOORS & TABLES

| WOOD FINISHED In various shades

#### For in and outdoors.

4-seat teak dining room.