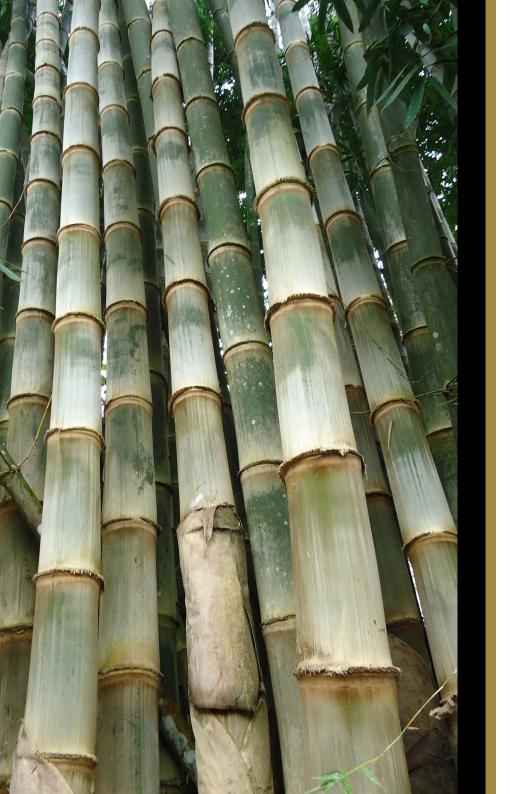

### TEAK BEAMS and logs

Shipping sustainable teak logs at our farm in Quevedo.

Cutting teak wood to different sizes.

AMAZON GOLD

Workshop in Pifo Ecuador under ecologic Bamboo roof and palm trees.

Production of custom designed tables.

### WORKSHOP

6 | SUSTAINABLE **WOOD** 

AMAZON GOLD