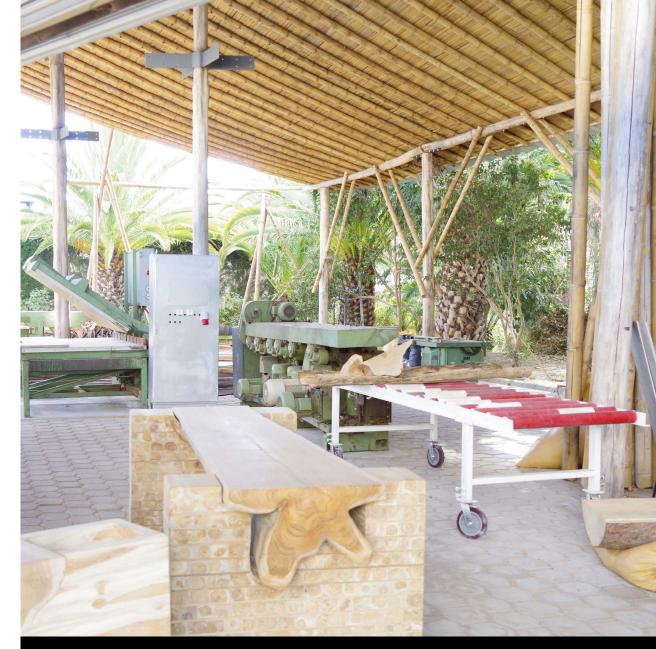

and **outdoor** and **indoor furniture**, **decks** and **balconies**.

Teak is the queen of the woods for its magnificent natural durability and dimensional stability. It has an antiseptic resin that makes it **resistant to attacks** by various organisms, as termites or fungi.

It also has a natural oil that makes it **waterproof and resistant** to extreme weather conditions, so it is perfect for outdoor use for decks yachts, etc.

**Near the Equator** the climatic and natural conditions in our farms are perfect for **growing trees.** 



### TEAK BEAMS and logs





Shipping sustainable teak logs at our farm in Quevedo.





Cutting teak wood to different sizes.

AMAZON GOLD



Workshop in Pifo Ecuador under ecologic Bamboo roof and palm trees.



Production of custom designed tables.



### WORKSHOP

6 | SUSTAINABLE **WOOD** 

AMAZON GOLD



## OUR PRODUCTS



### For tables, desks, kitchen tables, decks and yacht construction

Teak boards glued to customers measurments.





Crosslayed Beams with teakwood, bamboo, balsa wood.



Beams cross laminated in combination with bamboo and balsa wood.

8 | SUSTAINABLE **WOOD** 



# TEAK BOARDS, Cross laminated beams and glued teak boards





PANELS OF WOOD

For walls, floors or unique decorative spaces.



CROSS **WOVEN** teak panel



CROSS**BEAMS** teak panel

### PANELS OF WOOD





#### CROSS **FLOWER** teak panel

#### | RECT**ANGLES** | teak panel





DARK **& LIGHT** teak squares teak panel

### PANELS OF WOOD



SQUARE **TRUNKS** teak panel



TEAK **ANGLES** panel

SQUARE **TEAK** 

beams panel



TEAK **BEAMS** pan