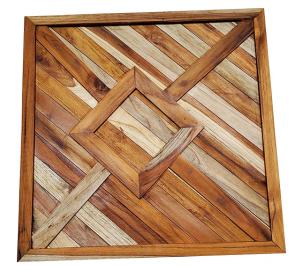

#### CROSS **FLOWER** teak panel

#### | RECT**ANGLES** | teak panel

DARK **& LIGHT** teak squares teak panel