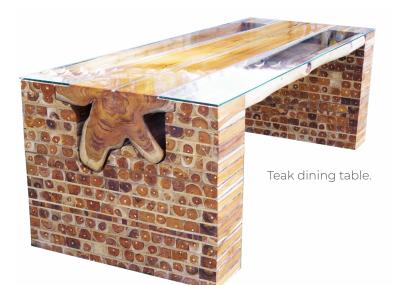

aminated in combination with bamboo and balsa wood.

8 | SUSTAINABLE **WOOD** 



# TEAK BOARDS, Cross laminated beams and glued teak boards





PANELS OF WOOD

For walls, floors or unique decorative spaces.



CROSS **WOVEN** teak panel



CROSS**BEAMS** teak panel

### PANELS OF WOOD





#### CROSS **FLOWER** teak panel

#### | RECT**ANGLES** | teak panel





DARK **& LIGHT** teak squares teak panel

### PANELS OF WOOD



SQUARE **TRUNKS** teak panel



TEAK **ANGLES** panel

SQUARE **TEAK** 

beams panel



TEAK **BEAMS** panel PYRAMID MODULES teak panel





WOVEN **TEAK** wood panel



### PANELS OF WOOD



ZIG - **ZAG** teak panel



12 | SUSTAINABLE WOOD

AMAZON GOLD











### **BOARDS** FOR DOORS & TABLES







| WOOD FINISHED In various shades

#### For in and outdoors.





4-seat teak dining room.



### Country TEAK furniture



AMAZON GOLD





MINI **TRUNK** slice teak table



MEDIUM **TRUNK** slice teak table

AMAZON GOLD

### RUSTIC TABLES





TWIN BUTTERFLIES

| WAY OF **TRUNKS** | teak table



### CHAIRS



◀ 3-legged teak chair - cross laminated.



3-legged teak chair.

# ROCKING CHAIRS









Teak and bamboo boxes according to your design and measurements for luxury articles like watches, phones, knifes, food, wines, whiskey, etc.



### LUXURY teak and bamboo BOXES





#### **OFFICES AND FACTORY:**

PHONE: +593 2 2381964 HANDY: +593 9 99552911 EMAIL: gerencia@biolcom.com ADDRESS: Francisco de Orellana 805 y Portugal, POSTAL CODE: 170175 Pifo - Ecuador www.teakfarmecuador.com