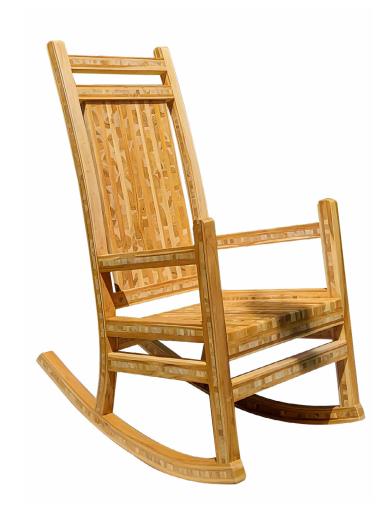

# ROCKING CHAIRS

Teak and bamboo boxes according to your design and measurements for luxury articles like watches, phones, knifes, food, wines, whiskey, etc.