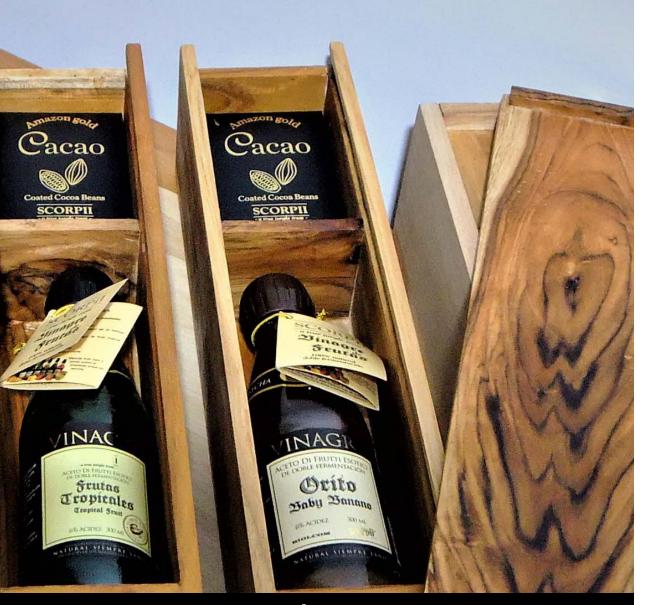

# ROCKING CHAIRS

Teak and bamboo boxes according to your design and measurements for luxury articles like watches, phones, knifes, food, wines, whiskey, etc.

### LUXURY teak and bamboo BOXES