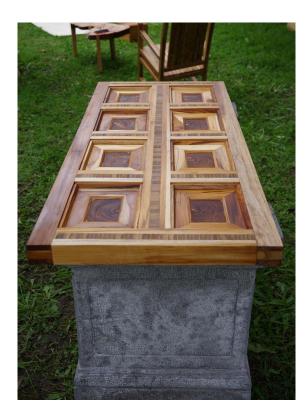

Crosslayed Beams with teakwood, bamboo, balsa wood.



Beams cross laminated in combination with bamboo and balsa wood.

8 | SUSTAINABLE **WOOD** 



# TEAK BOARDS, Cross laminated beams and glued teak boards





PANELS OF WOOD

For walls, floors or unique decorative spaces.



CROSS **WOVEN** teak panel



CROSS**BEAMS** teak panel

### PANELS OF WOOD





#### CROSS **FLOWER** teak panel

#### | RECT**ANGLES** | teak panel





DARK **& LIGHT** teak squares teak panel

### PANELS OF WOOD



SQUARE **TRUNKS** teak panel



TEAK **ANGLES** panel

SQUARE **TEAK** 

beams panel



TEAK **BEAMS** panel PYRAMID MODULES teak panel





WOVEN **TEAK** wood panel



### PANELS OF WOOD



ZIG - **ZAG** teak panel



12 | SUSTAINABLE WOOD

AMAZON GOLD











### **BOARDS** FOR DOORS & TABLES







| WOOD FINISHED In various shades

#### For in and outdoors.





4-seat teak dining room.



### Country TEAK furniture



AMAZON GOLD





MINI **TRUNK** slice teak table



MEDIUM **TRUNK** slice teak table

AMAZON GOLD

### RUSTIC TABLES





TWIN BUTTERFLIES

| WAY OF **TRUNKS** | teak table



### CHAIRS



◀ 3-legged teak chair - cross laminated.



3-legged teak chair.

# ROCKING CHAIRS









Teak and bamboo boxes according to your design and measurements for luxury articles like watches, phones, knifes, food, wines, whiskey, etc.



### LUXURY teak and bamboo BOXES





#### **OFFICES AND FACTORY:**

PHONE: +593 2 2381964 HANDY: +593 9 99552911 EMAIL: gerencia@biolcom.com ADDRESS: Francisco de Orellana 805 y Portugal, POSTAL CODE: 170175 Pifo - Ecuador www.teakfarmecuador