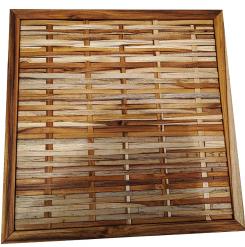

### PANELS OF WOOD

SQUARE **TRUNKS** teak panel

TEAK **ANGLES** panel

SQUARE **TEAK** 

beams panel

TEAK **BEAMS** panel PYRAMID MODULES teak panel

WOVEN **TEAK** wood panel