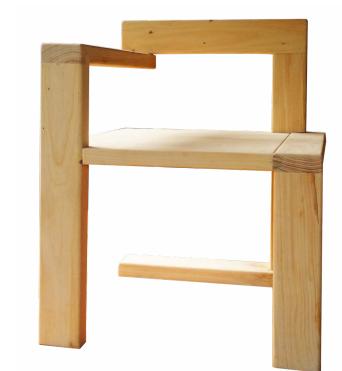

## CROSS **FLOWER** teak panel

#### | RECT**ANGLES** | teak panel





DARK **& LIGHT** teak squares teak panel

### PANELS OF WOOD



SQUARE **TRUNKS** teak panel



TEAK **ANGLES** panel

SQUARE **TEAK** 

beams panel



TEAK **BEAMS** panel PYRAMID MODULES teak panel





WOVEN **TEAK** wood panel



### PANELS OF WOOD



ZIG - **ZAG** teak panel



12 | SUSTAINABLE WOOD

AMAZON GOLD











### **BOARDS** FOR DOORS & TABLES







| WOOD FINISHED In various shades

#### For in and outdoors.





4-seat teak dining room.



### Country TEAK furniture



AMAZON GOLD





MINI **TRUNK** slice teak table



MEDIUM **TRUNK** slice teak table

AMAZON GOLD

### RUSTIC TABLES





TWIN BUTTERFLIES

| WAY OF **TRUNKS** | teak table



### CHAIRS



◀ 3-legged teak chair - cross laminated.



3-legged teak chair.

# ROCKING CHAIRS









Teak and bamboo boxes according to your design and measurements for luxury articles like watches, phones, knifes, food, wines, whiskey, etc.



### LUXURY teak and bamboo BOXES





#### **OFFICES AND FACTORY:**

PHONE: +593 2 2381964 HANDY: +593 9 99552911 EMAIL: gerencia@biolcom.com ADDRESS: Francisco de Orellana 805 y Portugal, POSTAL CODE: 170175 Pifo - Ecuador www.teakfarmecuador.com