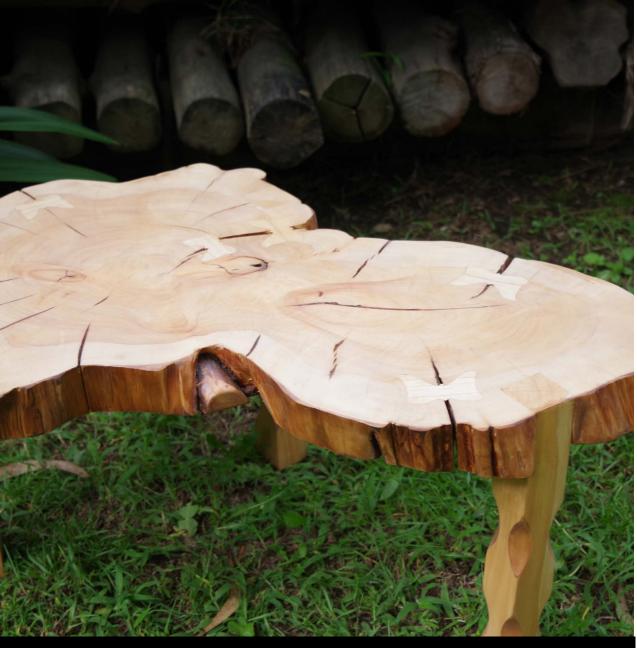

### Country TEAK furniture

AMAZON GOLD

MINI **TRUNK** slice teak table

MEDIUM **TRUNK** slice teak table

AMAZON GOLD

### RUSTIC TABLES

TWIN BUTTERFLIES

| WAY OF **TRUNKS** | teak table