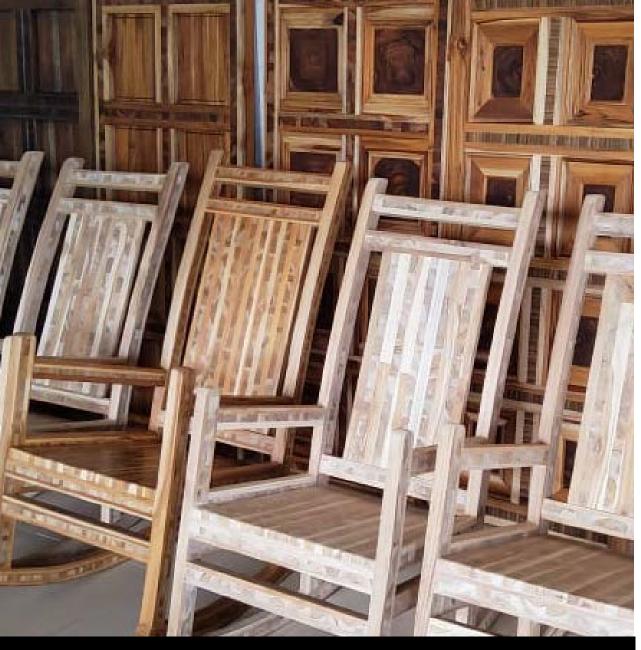

# ROCKING CHAIRS

Teak and bamboo boxes according to your design and measurements for luxury articles like watches, phones, knifes, food, wines, whiskey, etc.