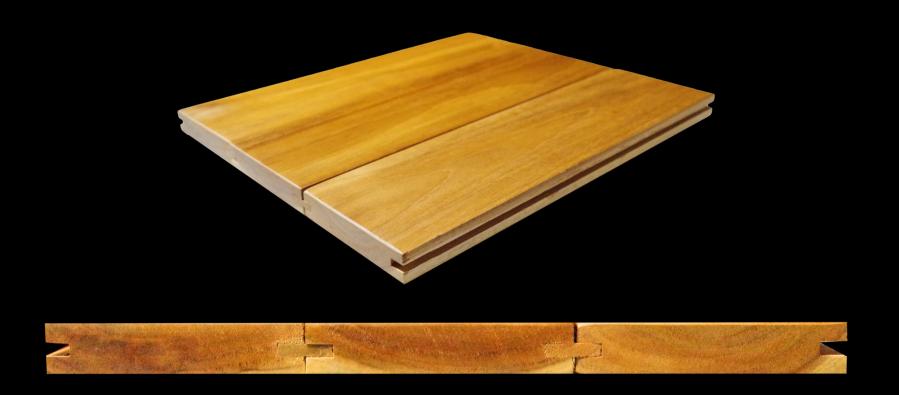

## CHOOSING JOINTS

## SPRING

#### TONG AND GROOVE

A spring joint is achieved by planing a curved cut into the middle edge of both boards so that when the boards are glued and clamped together the outside edges are brought tightly together.

In "tongue and groove" style flooring joints, one edge has a rectangular piece sticking out in the center and the other edge has a rectangular piece cut into it.