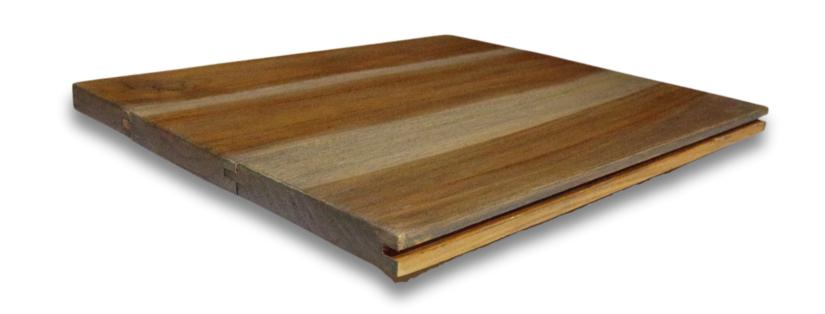

## SPRING

#### TONG AND GROOVE

A spring joint is achieved by planing a curved cut into the middle edge of both boards so that when the boards are glued and clamped together the outside edges are brought tightly together.