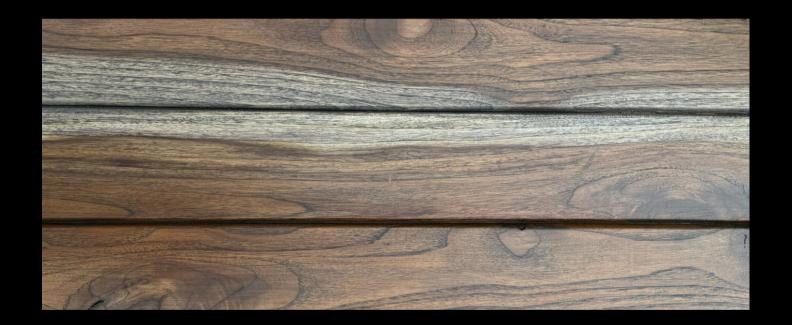

## LACQUERED

- Lacquered floors can have various levels of sheen, from glossy to matte, providing a natural appearance.
- The aged color enhances the rich, warm tones of the teak, creating a smooth and durable surface perfect for any interior.

| MATERIALS | AGE                  | COLOR  |
|-----------|----------------------|--------|
| Teak      | 30 – 35<br>years old | Golden |