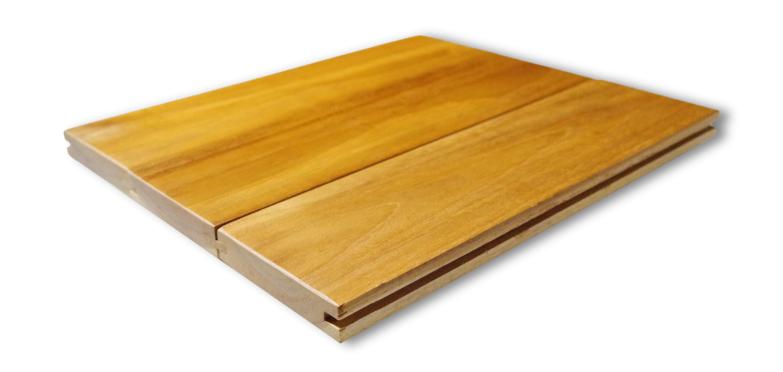

## SPRING

#### TONG AND GROOVE

A spring joint is achieved by planing a curved cut into the middle edge of both boards so that when the boards are glued and clamped together the outside edges are brought tightly together.

In "tongue and groove" style flooring joints, one edge has a rectangular piece sticking out in the center and the other edge has a rectangular piece cut into it.