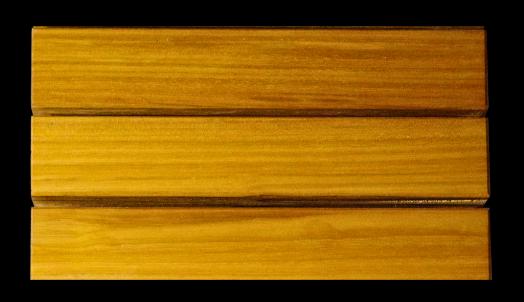

## SPRING

#### TONG AND GROOVE

A spring joint is achieved by planing a curved cut into the middle edge of both boards so that when the boards are glued and clamped together the outside edges are brought tightly together.

In "tongue and groove" style flooring joints, one edge has a rectangular piece sticking out in the center and the other edge has a rectangular piece cut into it.