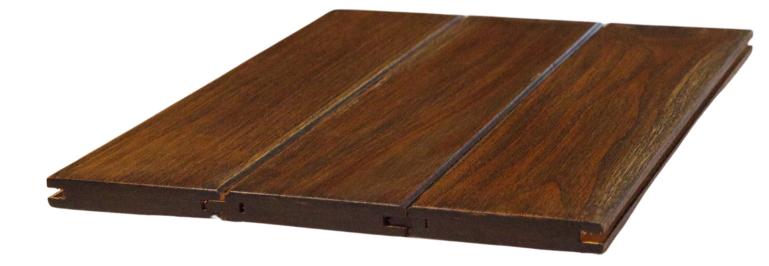

In "tongue and groove" style flooring joints, one edge has a rectangular piece sticking out in the center and the other edge has a rectangular piece cut into it.