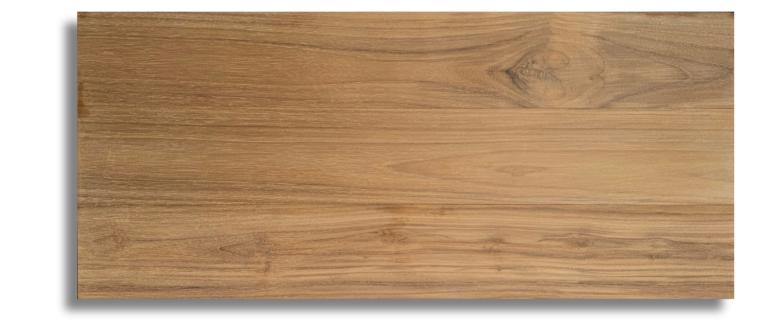

#### BELEVED

A beveled edge floor is one in which an angle is formed between the edges of the 4 sides of the planks reducing the edges to a sloping end.