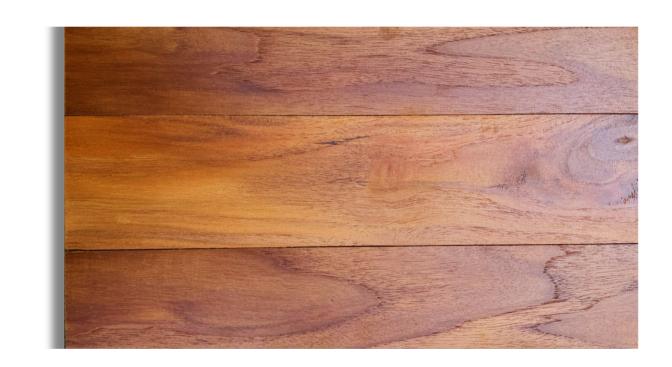

## CHOOSING YOUR PERFECT WOOD FLOOR

At Amazon Gold we have a wide range of flooring options with differents styles, formats and finishes to suit any application.

### SANDED

A smooth sanded floor is one in which the planks are made perfectly smooth with a flat floor surface and an even thickness.