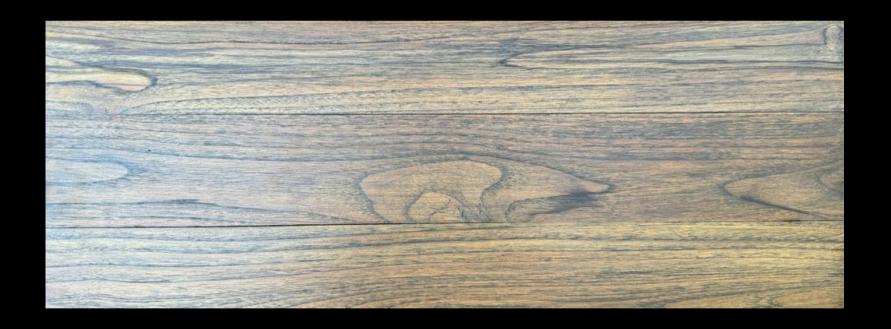

#### OILED

- Oiled teak flooring features a natural matte appearance and a tactile surface that highlights the wood's rich, warm tones.
- Sustainably harvested and expertly treated, the oil enhances the teak's durability and moisture resistance.
- The finish can be buffed to achieve a subtle sheen, adding elegance to any interior while maintaining a natural look and feel. Perfect for both residential and commercial spaces, oiled teak flooring combines beauty with practicality.

| MATERIALS | AGE                  | COLOR  |
|-----------|----------------------|--------|
| Teak      | 30 - 35<br>years old | Golden |