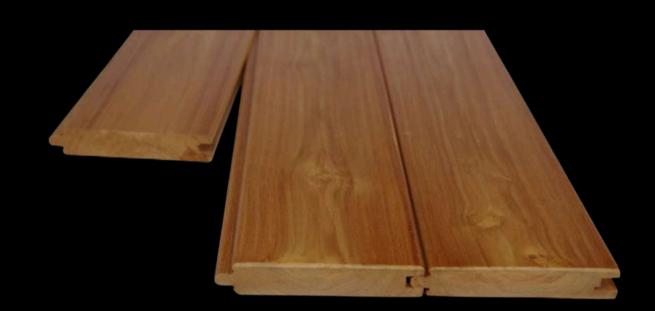

## CHOOSING JOINTS

## SPRING

#### TONG AND GROOVE

A spring joint is achieved by planing a curved cut into the middle edge of both boards so that when the boards are glued and clamped together the outside edges are brought tightly together.

In "tongue and groove" style flooring joints, one edge has a rectangular piece sticking out in the center and the other edge has a rectangular piece cut into it.