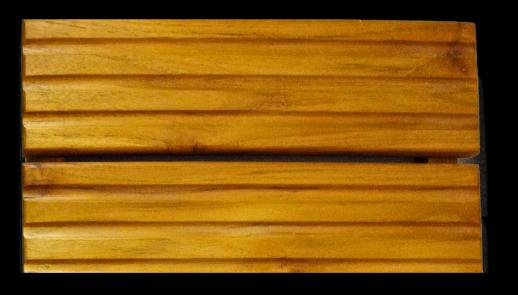

## CHOOSING SURFACE

#### BELEVED

A beveled edge floor is one in which an angle is formed between the edges of the 4 sides of the planks reducing the edges to a sloping end.

### SANDED

A smooth sanded floor is one in which the planks are made perfectly smooth with a flat floor surface and an even thickness.