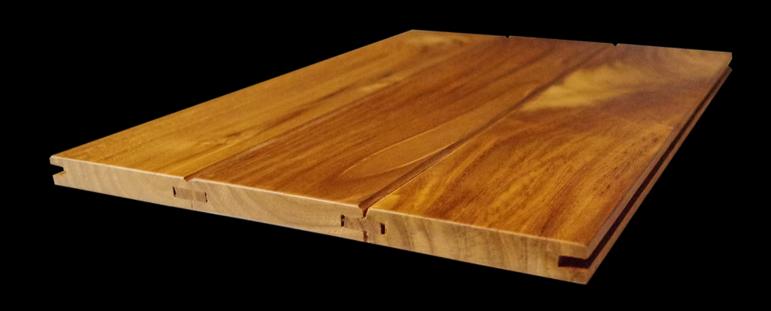

## CHOOSING JOINTS

## SPRING

#### TONG AND GROOVE

A spring joint is achieved by planing a curved cut into the middle edge of both boards so that when the boards are glued and clamped together the outside edges are brought tightly together.

In "tongue and groove" style flooring joints, one edge has a rectangular piece sticking out in the center and the other edge has a rectangular piece cut into it.